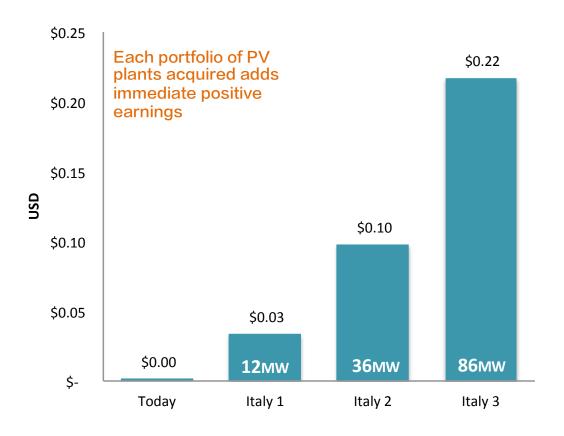

#### **Cumulative Earnings per Share**

#### on completion of each portfolio

- Expected IRR on PWCL equity of >22% over 15 years
- 36MW expected to close in 2016
- additional 50MW planned for Q1 2017

- Based on fully diluted share position at each completion.
- $\bullet \quad \textit{Fully diluted position reflects expectation of 120m common shares is sued at completion of Italy 3.}\\$