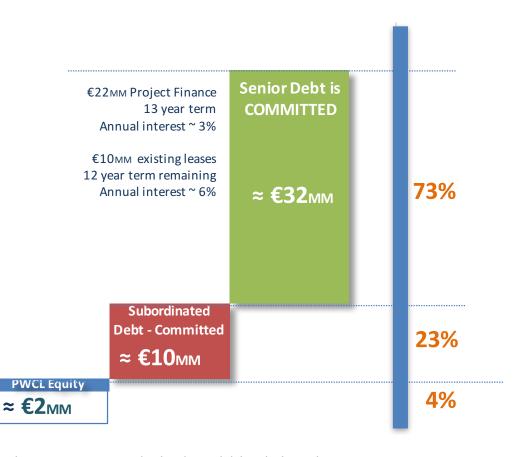

### \$48 million in financing committed

for first 12mw Italy projects (Portfolio 1)

Every \$4 of PWCL equity is matched with \$96 of project specific financing that is paid from project cash flows.

Delivers project IRR returns of >22% for PWCL shareholders.

- The Company has completed Term Sheets for the Project Finance and Subordinated debt which is subject to certain closing conditions such as, successful due diligence, final project portfolio profiles, final lender credit committee approval and PWCL providing its equity contribution, among other conditions normal for this type of transaction.
- The Company has yet to complete the equity raise for this project.
- Currently in discussions with the existing lease providers to get consent of assignment in the projects.