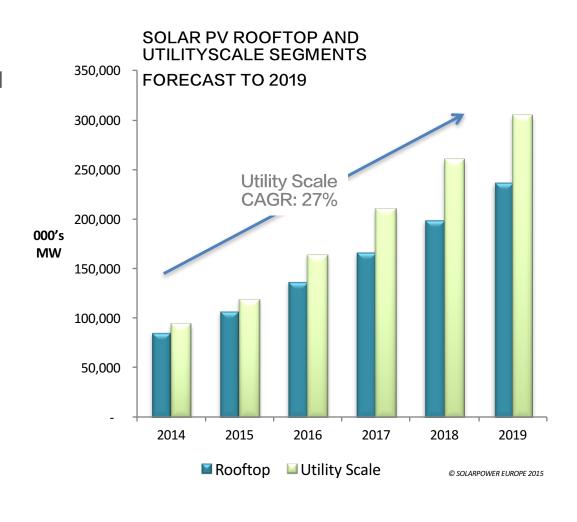

#### **Utility Scale Solar Outgrowing Rooftop**

"Historically PV development has been driven by distributed (rooftop) installations. The panel price decrease and the rise of government feed-in tariff policies have rapidly rebalanced distributed and utility installations.

In 2014, both types of installations were balanced, with around 20 GW added for each.

The respective development of each segment will depend on regulatory choices but looking at current trends the global development of utility scale solar power seems to be favored, driven by its increasing cost-competitiveness."