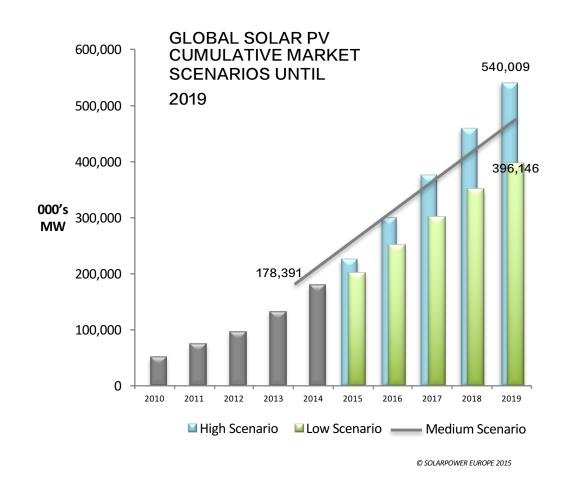

#### **Global Solar Market Continues to Grow**

"The global solar photovoltaic (PV) sector experienced a new year of growth in 2014 reaching a cumulative capacity of 178 GW, multiplying the installed capacity by a factor of 100 in only 14 years of development.

Thanks to the massive price declines achieved in recent years and continued in 2014, solar power is now broadly recognized as a cost-competitive, reliable and sustainable energy source.

In fact, based on its technical characteristics, PV can and should be considered a low risk investment for the financial community today.

Market uptake is strongly dependent on a stable and forward-looking regulatory framework that allows for the realization of the full competitive potential of solar power."

© SOLARPOWER EUROPE 2015