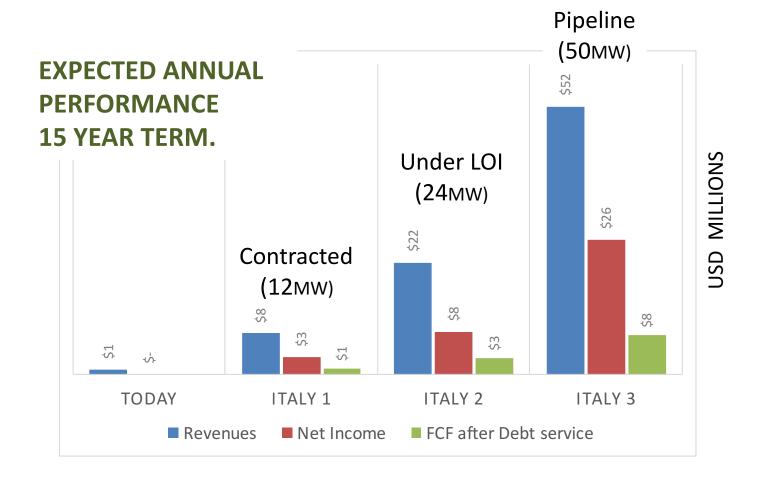

#### **Financial Performance**

on successful acquisition of each portfolio

- New construction and acquisition of additional plants is dependent on additional funding being received on suitable terms and therefore cannot be guaranteed until such time as it is.
- 2017 revenues based on current contracts of identified projects. Not adjusted for inflation or discounted cash flow.

#### on completion of each portfolio

- Expected IRR on PWCL equity of >22% over 15 years
- 36MW expected to close in 2016
- additional 50MW planned for Q1 2017

- Based on fully diluted share position at each completion.
- $\bullet \quad \textit{Fully diluted position reflects expectation of 120m common shares is sued at completion of Italy 3.}\\$